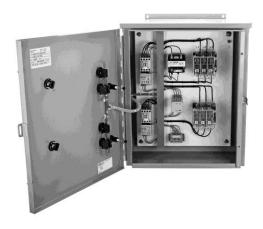

**Duplex Pump Controllers** 

**Combination Starters** 

<u>Combination Starters</u>: Available in Fused, Non-Fused or Circuit Breaker disconnects. Enclosure types of Indoor (Nema 1), Industrial Dust Tight (Nema 12) or Water Tight (Nema 4X).