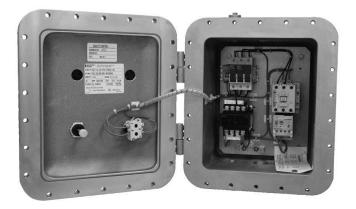

## sprecher+

Explosion Proof: Starters and Combination Starters with an option of a Fusible or Circuit Breaker disconnect switches.

**Explosion Proof** 

<u>Duplex Pump Controllers</u>: Used for alternating between two pumps for longer pump life or peak demand to add additional pump on the line for higher flow rate.