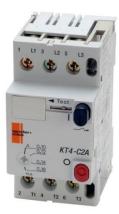

<u>Nema & IEC Rated Starters</u>: Both UL and CSA rated FVNR (Full Voltage Non-Reversing) and Manual Starters in  $1^{\phi}$  and  $3^{\phi}$  in Nema 1, Nema 12 and Nema 4X enclosures.