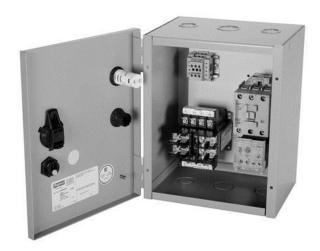

**Duplex Pump Controllers** 

**Combination Starters** 

<u>Combination Starters</u>: Available in Fused, Non-Fused or Circuit Breaker disconnects. Enclosure types of Indoor (Nema 1), Industrial Dust Tight (Nema 12) or Water Tight (Nema 4X).