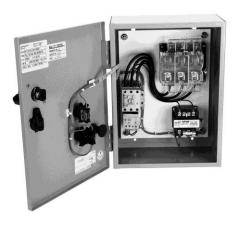

**Duplex Pump Controllers** 

**Combination Starters** 

<u>Combination Starters</u>: Available in Fused, Non-Fused or Circuit Breaker disconnects. Enclosure types of Indoor (Nema 1), Industrial Dust Tight (Nema 12) or Water Tight (Nema 4X).